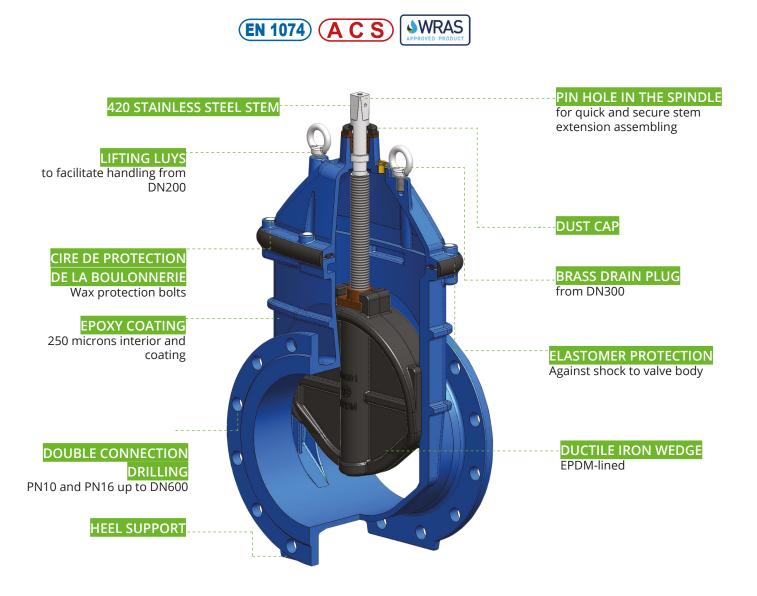

## VANNES OPERCULE CAOUTCHOUC

Resilient seat gate valves are gate valves with an elastomer lined wedge. They are especially used for wastewater, drinking water supply and irrigation.Body, bonnet and handwheel are epoxy coated.

Our RESILIENT SEAT GATE VALVE are PN10/PN16 up to DN600!

 $\checkmark$  Corrosion Resistance: the valves are 250µm epoxy paint coated on the outside and inside of the body and the bonnet.

⊠ sales@tecofi.fr T. +33 (0)4 72 79 05 79 www.tecofi.fr WhatsApp Chat (D) +33 (0)623 898 706 in tecofi