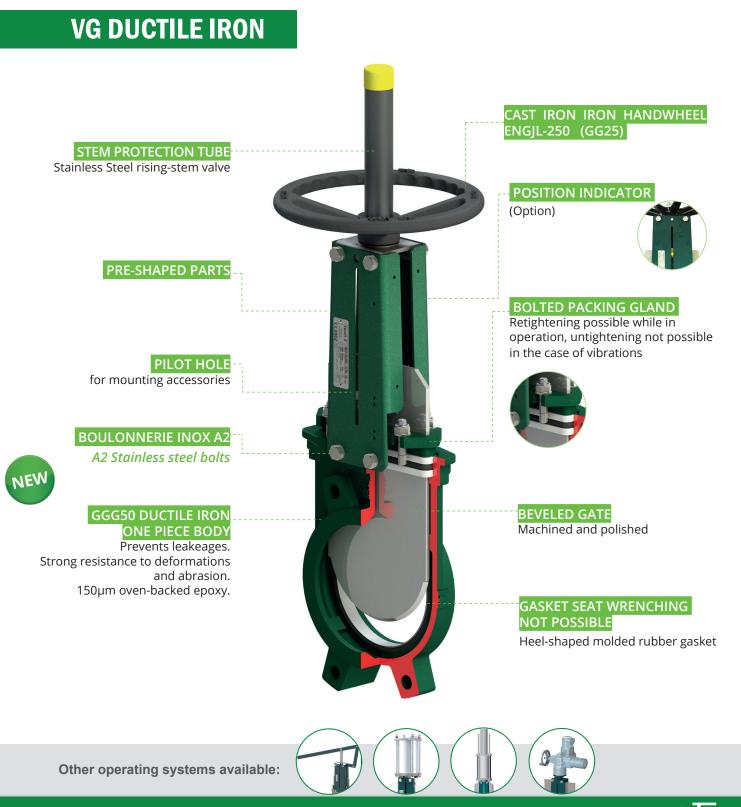

The gate is sharp thanks to its beveled edge, facilitating the gate to

cut the product without any blockage. The very resistant ductile iron packing gland and the material of the gasket offer more elasticity to the assembly, reducing the operating force.